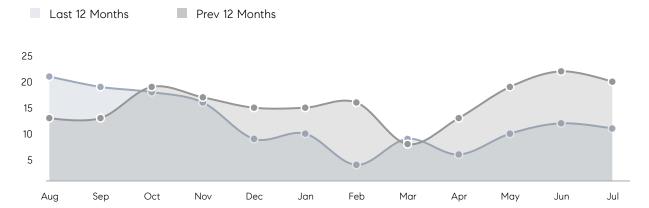

| % OF ASKING PRICE  | 102%      | 105%      |          |
|                | AVERAGE SOLD PRICE | \$535,800 | \$520,929 | 3%       |
|                | # OF CONTRACTS     | 9         | 12        | -25%     |
|                | NEW LISTINGS       | 10        | 13        | -23%     |
| Condo/Co-op/TH | AVERAGE DOM        | -         | -         | -        |
|                | % OF ASKING PRICE  | -         | -         |          |
|                | AVERAGE SOLD PRICE | -         | -         | -        |
|                | # OF CONTRACTS     | 0         | 0         | 0%       |
|                | NEW LISTINGS       | 0         | 0         | 0%       |
|                |                    |           |           |          |

# Kenilworth

**JULY 2023** 

### Monthly Inventory



### Contracts By Price Range



### Listings By Price Range



# COMPASS



Compass makes no representations or warranties, express or implied, with respect to future market conditions or prices of residential product at the time the subject property or any competitive property is complete and ready for occupancy or with respect to any report, study, finding, recommendation or other information provided by Compass herein. Moreover, no warranty, express or implied, is made or should be assumed regarding the accuracy, adequacy, completeness, legality, reliability, merchantability or fitness for a particular purpose of any information, in part or whole, contained herein. All material is presented with the understanding that Compass shall not be deemed to provide legal, accounting or other p