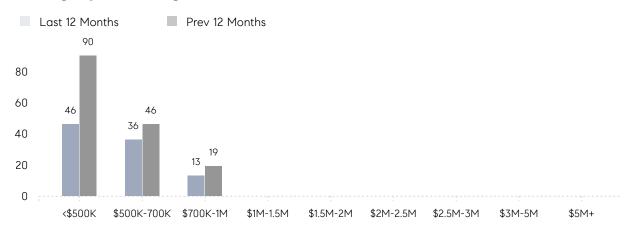

|
|                | AVERAGE SOLD PRICE | \$535,800 | \$520,929 | 3%       |
|                | # OF CONTRACTS     | 9         | 12        | -25%     |
|                | NEW LISTINGS       | 10        | 13        | -23%     |
| Condo/Co-op/TH | AVERAGE DOM        | -         | -         | -        |
|                | % OF ASKING PRICE  | -         | -         |          |
|                | AVERAGE SOLD PRICE | -         | -         | -        |
|                | # OF CONTRACTS     | 0         | 0         | 0%       |
|                | NEW LISTINGS       | 0         | 0         | 0%       |
|                |                    |           |           |          |

# Kenilworth

**JULY 2023** 

### Monthly Inventory



### Contracts By Price Range



### Listings By Price Range



# COMPASS



Compass makes no representations or warranties, express or implied, with respect to future market conditions or prices of residential product at the time the subject property or any competitive property is complete and ready for occupancy or with respect to any report, study, finding, recommendation or other information provided by Compass herein. Moreover, no warranty, express or implied, is made or should be assumed regarding the accuracy, adequacy, completeness, legality, reliability, merchantability or fitness for a particular purpose of any information, in part or whole, contained herein. All material is presented with the understanding that Compass shall not be deemed to provide legal, accounting or other professional services. This is not intended to solicit the purch