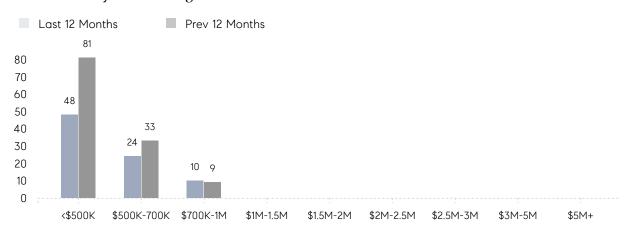

| 102%      | 105%      |          |
|                | AVERAGE SOLD PRICE | \$535,800 | \$520,929 | 3%       |
|                | # OF CONTRACTS     | 9         | 12        | -25%     |
|                | NEW LISTINGS       | 10        | 13        | -23%     |
| Condo/Co-op/TH | AVERAGE DOM        | -         | -         | -        |
|                | % OF ASKING PRICE  | -         | -         |          |
|                | AVERAGE SOLD PRICE | -         | -         | -        |
|                | # OF CONTRACTS     | 0         | 0         | 0%       |
|                | NEW LISTINGS       | 0         | 0         | 0%       |
|                |                    |           |           |          |

# Kenilworth

**JULY 2023** 

### Monthly Inventory



### Contracts By Price Range



### Listings By Price Range



# COMPASS



Compass makes no representations or warranties, express or implied, with respect to future market conditions or prices of residential product at the time the subject property or any competitive property is complete and ready for occupancy or with respect to any report, study, finding, recommendation or other information provided by Compass herein. Moreover, no warranty, express or implied, is made or should be assumed regarding the accuracy, adequacy, completeness, legality, reliability, merchantability or fitness for a particular purpose of any information, in part or whole, contained herein. All material is presented with the understanding that Compass shall not be deemed to provide legal, accounting or other professional services. This is no